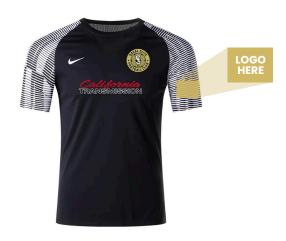

#### FRONT OF JERSEY SPONSOR TWO YEAR COMMITMENT

The ability for your company's name and logo to be synonymous with SoCal Elite FC. Not only would your company be featured on the SoCal Elite FC website and social media pages, but with this sponsorship package, your company's logo would be prominently featured on the front of all SoCal Elite FC game day jerseys.

\$30,000 PER YEAR